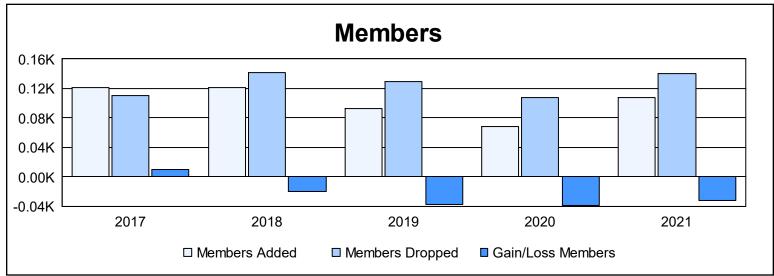

District 14 C

As of June 2021 Cumulative

| Year      | New<br>Clubs | Dropped<br>Clubs | Gain/<br>Loss<br>Clubs | New<br>Members | Charter<br>Members | Reinstate<br>Members | Transfer<br>Members | Total<br>Member<br>Added | Total<br>Members<br>Dropped | Gain/<br>Loss<br>Members |
|-----------|--------------|------------------|------------------------|----------------|--------------------|----------------------|---------------------|--------------------------|-----------------------------|--------------------------|
| 2016-2017 | 0            | 1                | -1                     | 114            | 0                  | 2                    | 5                   | 121                      | 111                         | 10                       |
| 2017-2018 | 1            | 0                | 1                      | 89             | 26                 | 3                    | 3                   | 121                      | 141                         | -20                      |
| 2018-2019 | 0            | 2                | -2                     | 76             | 7                  | 4                    | 6                   | 93                       | 130                         | -37                      |
| 2019-2020 | 0            | 0                | 0                      | 55             | 2                  | 5                    | 7                   | 69                       | 108                         | -39                      |
| 2020-2021 | 1            | 2                | -1                     | 59             | 40                 | 5                    | 4                   | 108                      | 140                         | -32                      |
| Average   | 0            | 1                | -1                     | 79             | 15                 | 4                    | 5                   | 102                      | 126                         | -24                      |